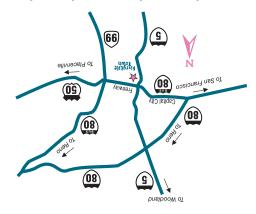

## Directions & Parking

Fairytale Town is located at 3901 Land Park Drive. From I-5, take the Sutterville Road exit. (The exit is eastbound, and will take you to the first traffic light at Land Park Drive.) Turn left onto Land Park Drive. Fairytale Town is a quarter-mile down the road on your right. Street pairytale Town is a quarter-mile down the road on your right. Street