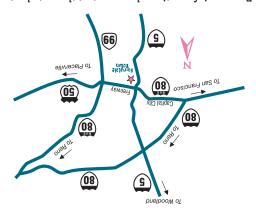

## Directions & Parking

Fairytale Town is located at 3901 Land Park Drive. From I-5, take the Sutterville Road exit. (The exit is eastbound, and will take you to the first traffic light at Land Park Drive.) Turn left onto Land Park Drive. Fairytale Town is a quarter-mile down the road on your right. Street pairytale Town is a quarter-mile down the road on your right. Street