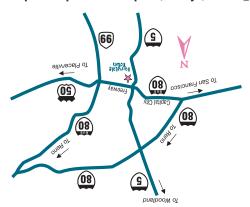

## Directions & Parking

Fairytale Town is located at 3901 Land Park Drive. From I-5, take the Sutterville Road exit. (The exit is eastbound, and will take you to the first traffic light at Land Park Drive.) Turn left onto Land Park Drive. Fairytale Town is a quarter-mile down the road on your right. Street pairytale Town is a quarter-mile down the road on your right. Street