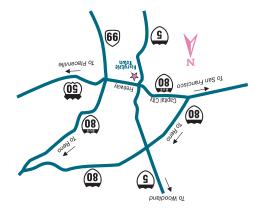

## Directions & Parking

Fairytale Town is located at 3901 Land Park Drive. From I-5, take the Sutterville Road exit. (The exit is eastbound, and will take you to the first traffic light at Land Park Drive.) Turn left onto Land Park Drive. Fairytale Town is a quarter-mile down the road on your right. Street pairytale Town is a quarter-mile down the road on your right. Street